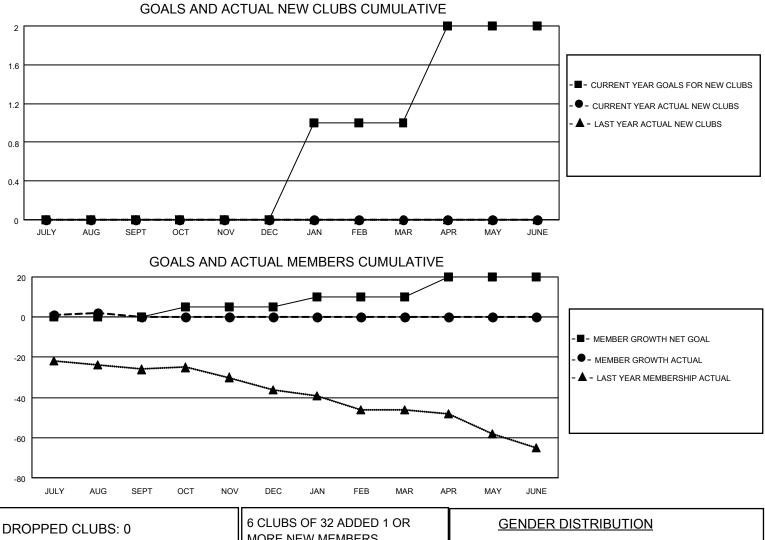

## LOCATION OREGON

District 36 R

Results as of: 8/31/2021

| Clubs                 |               |           |               | Members               |                        |                         |                                                    |
|-----------------------|---------------|-----------|---------------|-----------------------|------------------------|-------------------------|----------------------------------------------------|
| RESULTS FOR 2021-2022 |               |           |               | RESULTS FOR 2021-2022 |                        |                         |                                                    |
| QUARTER               | NEW CLUB GOAL | NEW CLUBS | DROPPED CLUBS | QUARTER               | BER GROWTH NET<br>GOAL | MEMBER GROWTH<br>ACTUAL | DROPPED<br>MEMBERS ACTUAL<br>(including transfers) |
| JULY/AUG/SEPT         | 0             | 0         | 0             | JULY/AUG/SEPT         | 0                      | 20                      | 14                                                 |
| OCT/NOV/DEC           | 0             | 0         | 0             | OCT/NOV/DEC           | 5                      | 0                       | 0                                                  |
| JAN/FEB/MAR           | 1             | 0         | 0             | JAN/FEB/MAR           | 5                      | 0                       | 0                                                  |
| APR/MAY/JUNE          | 1             | 0         | 0             | APR/MAY/JUNE          | 10                     | 0                       | 0                                                  |

| DROPPED CLOBS: 0 |    | MORE NEW MEMBERS MALE     |                                    | 409 (59.62%) |  |
|------------------|----|---------------------------|------------------------------------|--------------|--|
|                  |    |                           | FEMALE                             | 277 (40.38%) |  |
| DROPPED MEMBERS  |    |                           | NON BINARY                         | 0 (0.00%)    |  |
| DECEASED         | 3  |                           | PREFER NOT TO ANSWER               | 0 (0.00%)    |  |
| CLUB CANCELLED   | 0  | CLICK HERE FOR CUMULATIVE | TOTAL FAMILY UNIT MEMBERS          | s 152        |  |
| OTHER            | 11 | MEMBERSHIP DATA           |                                    |              |  |
| TOTAL            | 14 |                           | FAMILY MEMBERS PAYING HALF DUES 77 |              |  |
|                  |    |                           |                                    |              |  |